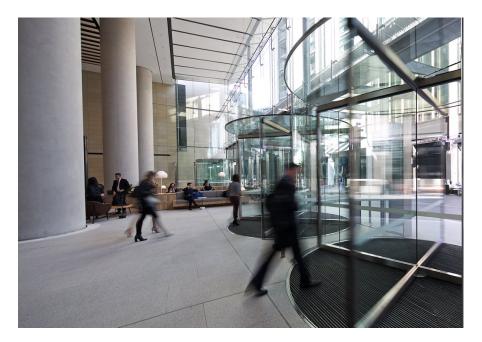

参考

The tallest of the three commercial towers in Sydney's Barangaroo development, International Towers One, officially opened in early 2017. Just like the other two, this tower has 7 record Diamond Series revolving doors across the north and south lobby entries, in addition to 5 automatic sliding doors to the lobby and carpark entries and 16 automatic swing operators to the lobby and retail entries.

In the south lobby there are 4 Diamond doors, 4000mm diameter x 3000mm high in 4 wing, with another smaller 3 wing Diamond door in 3000mm diameter x 3000mm high. In the north lobby there are 2 Diamond doors at 4000mm diameter x 3600mm high.