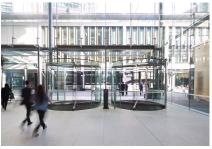

参考

The tallest of the three commercial towers in Sydney's Barangaroo development, International Towers One, officially opened in early 2017. Just like the other two, this tower has 7 record Diamond Series revolving doors across the north and south lobby entries, in addition to 5 automatic sliding doors to the lobby and carpark entries and 16 automatic swing operators to the lobby and retail entries.

In the south lobby there are 4 Diamond doors, 4000mm diameter x 3000mm high in 4 wing, with another smaller 3 wing Diamond door in 3000mm diameter x 3000mm high. In the north lobby there are 2 Diamond doors at 4000mm diameter x 3600mm high.