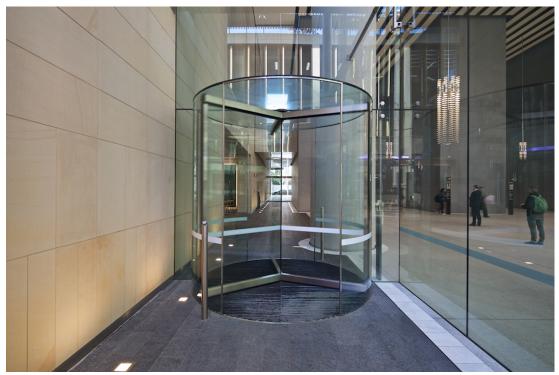

参考

The tallest of the three commercial towers in Sydney's Barangaroo development, International Towers One, officially opened in early 2017. Just like the other two, this tower has 7 record Diamond Series revolving doors across the north and south lobby entries, in addition to 5 automatic sliding doors to the lobby and carpark entries and 16 automatic swing operators to the lobby and retail entries.

In the south lobby there are 4 Diamond doors, 4000mm diameter x 3000mm high in 4 wing, with another smaller 3 wing Diamond door in 3000mm diameter x 3000mm high. In the north lobby there are 2 Diamond doors at 4000mm diameter x 3600mm high.