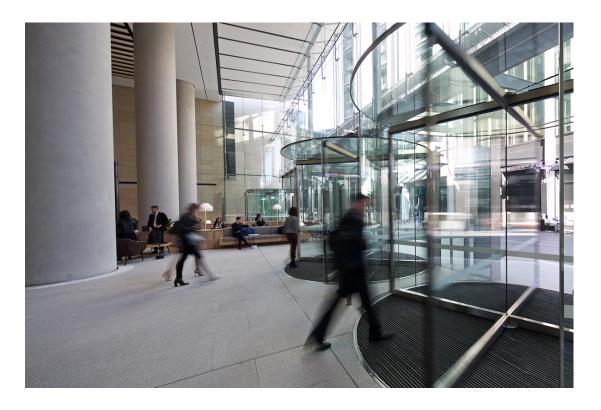

参考

The tallest of the three commercial towers in Sydney's Barangaroo development, International Towers One, officially opened in early 2017. Just like the other two, this tower has 7 record Diamond Series revolving doors across the north and south lobby entries, in addition to 5 automatic sliding doors to the lobby and carpark entries and 16 automatic swing operators to the lobby and retail entries.

In the south lobby there are 4 Diamond doors, 4000mm diameter x 3000mm high in 4 wing, with another smaller 3 wing Diamond door in 3000mm diameter x 3000mm high. In the north lobby there are 2 Diamond doors at 4000mm diameter x 3600mm high.