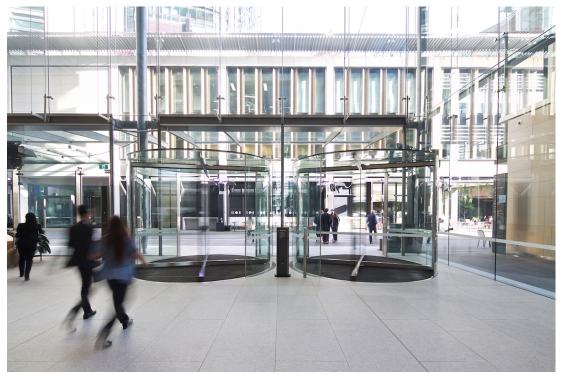

参考

The tallest of the three commercial towers in Sydney's Barangaroo development, International Towers One, officially opened in early 2017. Just like the other two, this tower has 7 record Diamond Series revolving doors across the north and south lobby entries, in addition to 5 automatic sliding doors to the lobby and carpark entries and 16 automatic swing operators to the lobby and retail entries.

In the south lobby there are 4 Diamond doors, 4000mm diameter x 3000mm high in 4 wing, with another smaller 3 wing Diamond door in 3000mm diameter x 3000mm high. In the north lobby there are 2 Diamond doors at 4000mm diameter x 3600mm high.