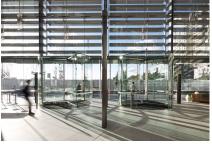

参考

The tallest of the three commercial towers in Sydney's Barangaroo development, International Towers One, officially opened in early 2017. Just like the other two, this tower has 7 record Diamond Series revolving doors across the north and south lobby entries, in addition to 5 automatic sliding doors to the lobby and carpark entries and 16 automatic swing operators to the lobby and retail entries.

In the south lobby there are 4 Diamond doors, 4000mm diameter x 3000mm high in 4 wing, with another smaller 3 wing Diamond door in 3000mm diameter x 3000mm high. In the north lobby there are 2 Diamond doors at 4000mm diameter x 3600mm high.