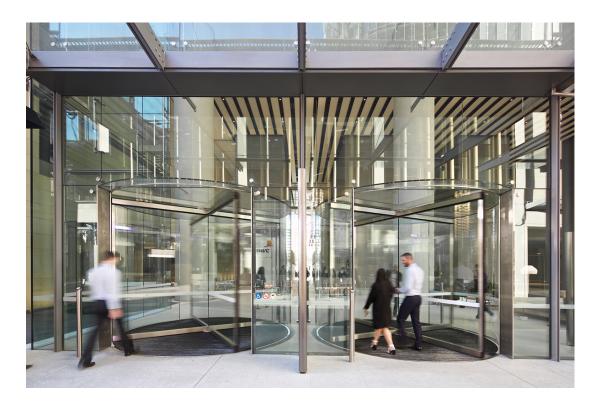

参考

The tallest of the three commercial towers in Sydney's Barangaroo development, International Towers One, officially opened in early 2017. Just like the other two, this tower has 7 record Diamond Series revolving doors across the north and south lobby entries, in addition to 5 automatic sliding doors to the lobby and carpark entries and 16 automatic swing operators to the lobby and retail entries.

In the south lobby there are 4 Diamond doors, 4000mm diameter x 3000mm high in 4 wing, with another smaller 3 wing Diamond door in 3000mm diameter x 3000mm high. In the north lobby there are 2 Diamond doors at 4000mm diameter x 3600mm high.