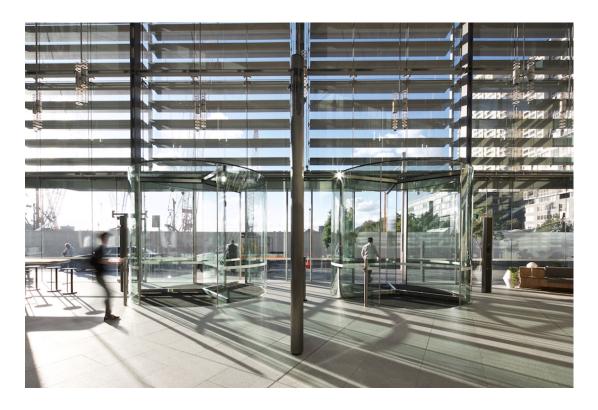

参考

The tallest of the three commercial towers in Sydney's Barangaroo development, International Towers One, officially opened in early 2017. Just like the other two, this tower has 7 record Diamond Series revolving doors across the north and south lobby entries, in addition to 5 automatic sliding doors to the lobby and carpark entries and 16 automatic swing operators to the lobby and retail entries.

In the south lobby there are 4 Diamond doors, 4000mm diameter x 3000mm high in 4 wing, with another smaller 3 wing Diamond door in 3000mm diameter x 3000mm high. In the north lobby there are 2 Diamond doors at 4000mm diameter x 3600mm high.